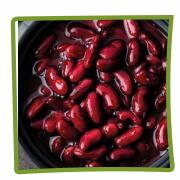

# ready meals

red beans in tomato sauce

cooked white beans

stuffed vine leaves

stuffed cabbage rolls