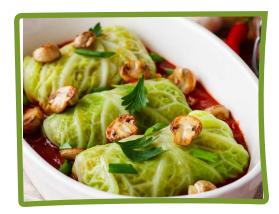

# ready meals

red beans in tomato sauce

cooked white beans

stuffed vine leaves

stuffed cabbage rolls