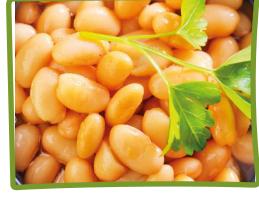

# ready meals

red beans in tomato sauce

cooked white beans

stuffed vine leaves

stuffed cabbage rolls