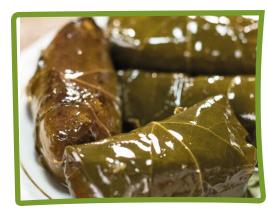

# ready meals

red beans in tomato sauce

cooked white beans

stuffed vine leaves

stuffed cabbage rolls