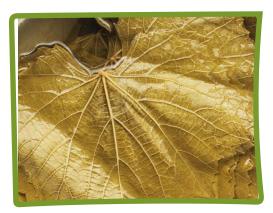

# ready meals

red beans in tomato sauce

cooked white beans

stuffed vine leaves

stuffed cabbage rolls